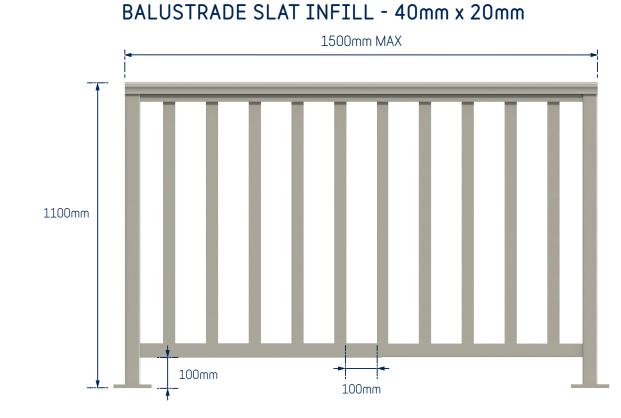

## ULLRICH ALUMINIUM BALUSTRADE CONFIGURATIONS

Ullrich Aluminium distributes the Architectural .75 balustrade system throughout Australia through a network of local fabricators and balustrade companies.

Comply with AS/NZS1170 Requirements