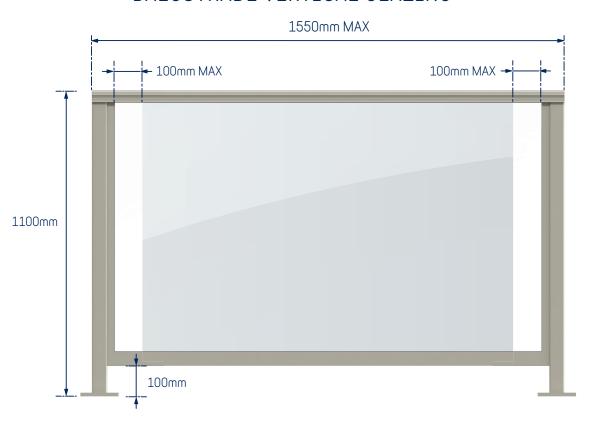

strade companies is to liaise with customer's, to fabricate and install the product in accordance with the Ullrich Aluminium technical specifications and engineering.

The 'safety of the end-user' is Ullrich Aluminium systems number one priority. Engineering plays an integral part of balustrade design, as the product must be able to with-stand the loads stipulated in the Australian Building Code.

Ullrich Aluminium has a strong background in structural design. Product is not only designed with experienced engineering expertise, it is also physically tested. Ullrich Aluminium has in-house facilities set up especially for testing balustrade products.

Comply with AS/NZS1170 Requirements



### BALUSTRADE FULL GLAZING



#### BALUSTRADE HORIZONTAL GLAZING



#### BALUSTRADE VERTICAL GLAZING