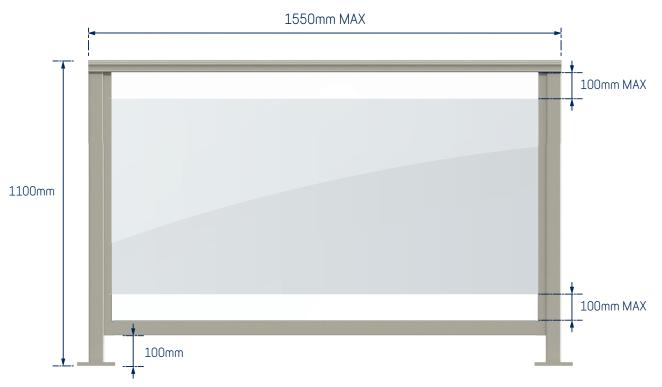

ole of the local fabricator and balustrade companies is to liaise with customer's, to fabricate and install the product in accordance with the Ullrich Aluminium technical specifications and engineering.

The 'safety of the end-user' is Ullrich Aluminium systems number one priority. Engineering plays an integral part of balustrade design, as the product must be able to with-stand the loads stipulated in the Australian Building Code.

Ullrich Aluminium has a strong background in structural design. Product is not only designed with experienced engineering expertise, it is also physically tested. Ullrich Aluminium has in-house facilities set up especially for testing balustrade products.

Comply with AS/NZS1170 Requirements



### BALUSTRADE FULL GLAZING



#### BALUSTRADE HORIZONTAL GLAZING



#### BALUSTRADE VERTICAL GLAZING